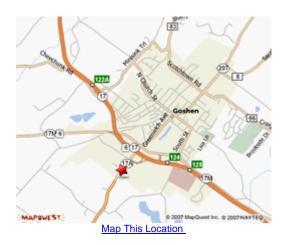

## **DIRECTIONS**

### **OCAR Office Address**

Eastgate Business Park 9 Coates Dr. - Suite 1 Goshen, NY 10924 845-294-7905

From Newburgh - I-84 West to Exit 4E (17 East). 17 East to Exit 124. Make a left at end of ramp onto Rte. 17A, towards Florida . As road narrows into single lane, make left hand turn into Eastgate Business Park - Coates Dr. Second left. Building #9 on right. Entrance far left of building.

### -OR-

Rte. 207 West - towards Goshen . Pass county buildings on right hand side. At 5 corners (2nd light) bear left on to Greenwich Ave. Cross over Rte. 17, through light. As road narrows to single lane, make first left hand turn into Eastgate Business Park - Coates Dr. Second left. Building #9 on right. Entrance far left of building.

From Rockland County - Palisades interstate Parkway to Rte. 6 towards Central Valley . Follow Rte. 6 into Rte. 17 (Westbound) to Exit 124, Goshen . Left at light off ramp. At next light, make a left onto Rte. 17A, towards Florida . Pass over Rte 17, through light. As road narrows into single lane, make left hand turn into Eastgate Business Park - Coates Dr. Second left. Building #9 on right. Entrance far left of building

From Thruway: Exit 16: to 17W to Exit 124, Goshen. Left at light off Exit. At 2nd light, make a left onto Rte. 17A, towards Florida. Pass over Rte 17 through light. Left hand turn into Eastgate Business Park - Coates Dr. Second left. Building #9 on right. Entrance far left of building.

# Remarked above of RALPAN FALLE BALA

OCAR OFFICES